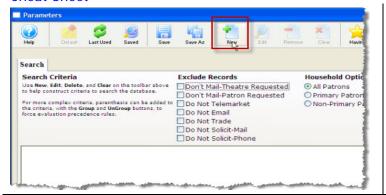

The Mail List search window opens.

2. Click the **New** button. The Mail List Criteria window opens.

Enter a detailed name for the list. Current Subscribers

4. Enter a detailed description of the mail list.

This mail list is of all the current subscribers

5. Click the **Save** button .

6. Click the **Criteria** tab.

7. Click the Create Group Create Group... button in the lower left corner of the window and select To Add Patrons to a Mail List. The Mail List dialog opens.