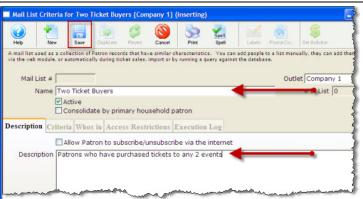

The Mail List search window opens.

2. Click the **New** button. The Mail List Criteria window opens.

Enter a detailed name for the list. Current Subscribers

4. Enter a detailed description of the mail list.

This mail list is of all the current subscribers

5. Click the **Save** button .

6. Click the **Criteria** tab.

7. Click the Create Group Create Group... button in the lower left corner of the window and select To Add Patrons to a Mail List. The Mail List dialog opens.