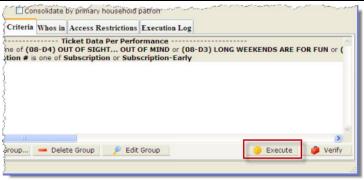

t the **Conditions** for all of the subscription types.

Subscription and

- 14. Subscription Early
- 15. When complete, Click the **Save**button. You are returned to the Parameters window and the Mail List criteria are displayed



#### Note:

If the criteria is left in the order shown (searching for promotion # first) the query takes a longer time. The way the query is currently ordered, it will search every ticket in the database for the Subscription and Subscription-Early promotions, then search the matching tickets for the matching performance codes.

To optimize the search--switch the criteria. The performance code is searched first, then from those results, the matching promotion # will be returned.

16. Click the **Done** button. You are returned to the Mail List Criteria window.



17. Click the **Execute** Secure button to run the Mail List.