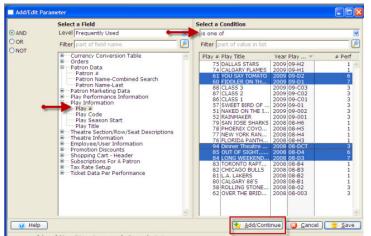

### **Cheat Sheet**

- 10. Click the **New** button. The Add/Edit Parameter window opens.
- 11. Choose the **Field**: **Play** #
- Then select the **Conditions** The plays in the season subscription package.

13. To add more fields click the **Add / Continue**<u>Add/Continue</u> button.

In this example: Choose the Field

#### Promotion #

Select the **Conditions** for all of the subscription types.

Subscription and

- 14. Subscription Early
- 15. When complete, Click the **Save**button. You are returned to the Parameters window and the Mail List criteria are displayed