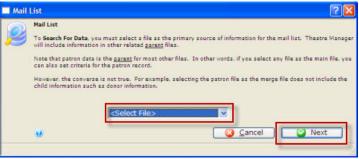

- 8. From the <Select File> drop down list, Choose the "Ticket data per Performance" file.
- 9. Click the **Next** Next button. The Parameters window opens.