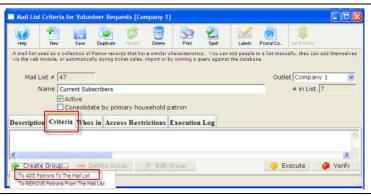

This mail list is of all the current subscribers

5. Click the **Save** button .

6. Click the **Criteria** tab.

7. Click the Create Group Create Group... button in the lower left corner of the window and select To Add Patrons to a Mail List. The Mail List dialog opens.

- 8. From the <Select File> drop down list, Choose the "Ticket data per Performance" file.
- 9. Click the **Next** Next button. The Parameters window opens.