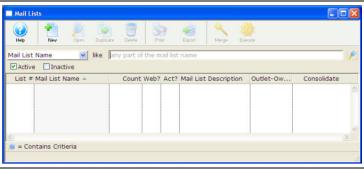

The Mail List search window opens.

2. Click the **New** button. The Mail List Criteria window opens.

Enter a detailed name for the list. Current Subscribers

4. Enter a detailed description of the mail list.