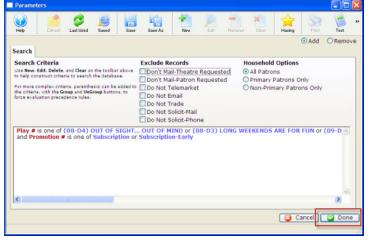

#### Promotion #

Select the **Conditions** for all of the subscription types.

Subscription and

- 14. Subscription Early
- 15. When complete, Click the **Save**button. You are returned to the Parameters window and the Mail List criteria are displayed

#### Note:

If the criteria is left in the order shown (searching for promotion # first) the query takes a longer time. The way the query is currently ordered, it will search every ticket in the database for the Subscription and Subscription-Early promotions, then search the matching tickets for the matching performance codes.

To optimize the search--switch the criteria. The performance code is searched first, then from those results, the matching promotion # will be returned.

16. Click the **Done** button. You are returned to the Mail List Criteria window.